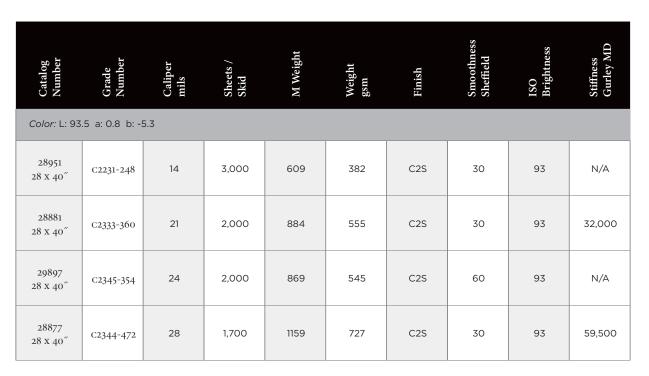

Envi Card is stocked in 28 x 40" sheets and is packed on skids. Sizes and thickness may be customized. Contact Monadnock for more details.

To see performance in action, visit: www.mpm.com/ThisCardWorks.