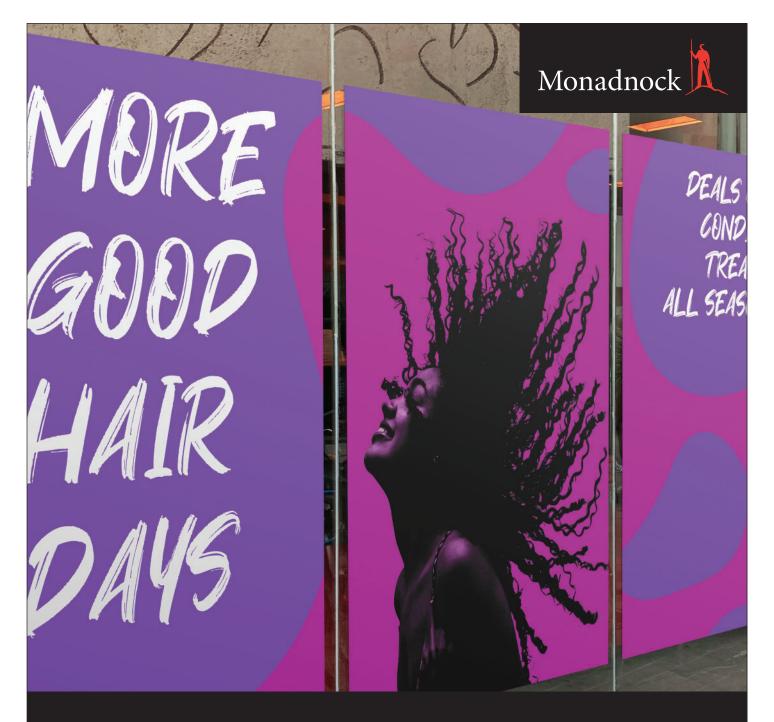

# Ultrahide® PC 100 Blockout Poster An ENVIPORTFOLIO Product

Your environmental graphics reflect your brand. Respect your brand story with Ultrahide – a high-performance, FSC® certified blockout poster stock from Monadnock.

Ultrahide is engineered for indoor use and is perfect for two-sided retail store signage.

#### **APPLICATIONS**

- POP Window Signage
- Indoor Signage
- Hanging Signage
- Banners
- Poster Displays